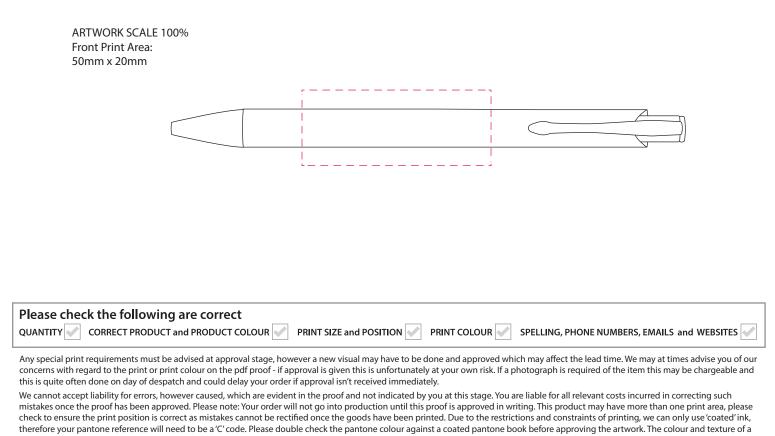

The dashed line is to demonstrate print area and will not appear on your printed item

## **PRINTING CONCERNS:**

**ACTUAL ARTWORK SIZE:** 

product can also have an effect on the final print colour. To proceed, please reply back to sender clearly stating that the proof is approved